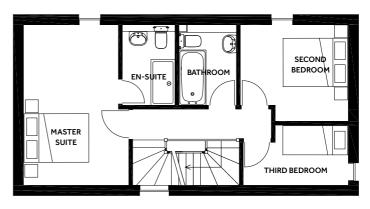

Second Floor Area 42.6sqm / 459sqft Landing 2.94m x 1.76m Master Suite 3.8m x 3.34m Second Bedroom 3.59m x 2.78m Third Bedroom 3.69m x 1.95m Bathroom 2.96m x 1.79m En-suite 2.10m x 1.79m Cupboard 0.9m x 0.71m