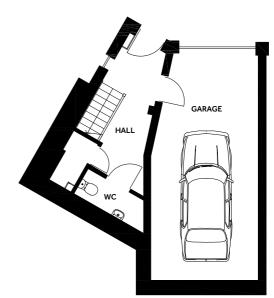

#### MISREPRESENTATION ACT

HOUSES NO. 7, 11, 15, 23 & 27 Ground Floor Area 39sqm / 418sqft

Garage 7.66m x 3.56m Hall 4.85m x 1.85m WC 2m x 1m

Cupboard 1.49m x 1m

First Floor Area 41.6sqm / 448sqft Lounge 4.74m x 4.41m Kitchen 4.51m x 2.65m Landing 2.93m x 1.98m

Utility Space 1.98m x 1.04m

Second Floor Area 41.7sqm / 449sqft Landing 2.91m x 1.9m

Master Suite 3.7m x 3.34m

Second Bedroom 3.59m x 2.71m Third Bedroom 3.59m x 1.92m

Bathroom 2.16m x 1.71m

En-suite 2.10m x 1.79m