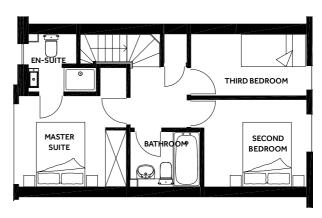

Second Floor Area 42.6sqm / 459sqft Landing 2.94m x 1.76m Master Suite 3.8m x 3.34m Second Bedroom 3.59m x 2.78m Third Bedroom 3.69m x 1.95m Bathroom 2.96m x 1.79m En-suite 2.10m x 1.79m Cupboard 0.9m x 0.71m