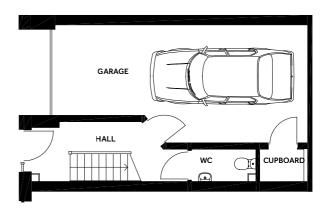

Ground Floor Area 39.9sqm / 429sqft Garage 7.93m x 3.66m Hall 4.85m x 1.85m WC 1.59 x 1.06 Cupboard 1.98m x 1m

First Floor Area 42.5sqm / 457sqft Lounge 4.84m x 4.41m Kitchen 4.51m x 2.75m Landing 2.93m x 1.98m Utility Space 1.98m x 1.04m