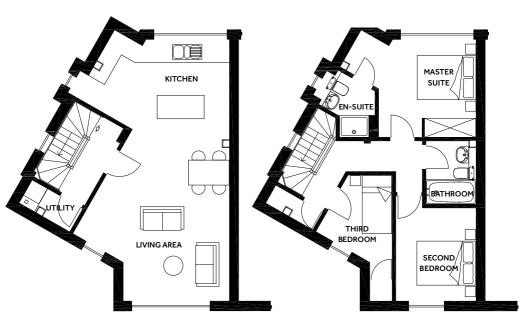

#### MISREPRESENTATION ACT

Ground Floor Area 39.9sqm / 429sqft Garage 7.93m x 3.66m Hall 4.85m x 1.85m WC 1.59 x 1.06 Cupboard 1.77m x 1m

First Floor Area 42.5sqm / 457sqft Lounge 4.84m x 4.41m Kitchen 4.51m x 2.75m Landing 2.93m x 1.98m Utility Space 1.98m x 1.04m

Second Floor Area 42.6sqm / 459sqft
Landing 2.94m x 1.76m
Master Suite 3.8m x 3.34m
Second Bedroom 3.59m x 2.78m
Third Bedroom 3.69m x 1.95m
Bathroom 2.96m x 1.79m
En-suite 2.10m x 1.79m
Cupboard 0.9m x 0.71m