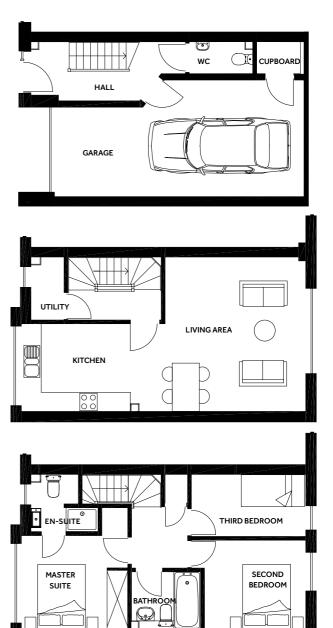

Ground Floor Area 39.9sqm / 429sqft Garage 7.93m x 3.66m Hall 4.85m x 1.85m WC 1.59 x 1.06 Cupboard 1.98m x 1m

First Floor Area 42.5sqm / 457sqft Lounge 4.84m x 4.41m Kitchen 4.51m x 2.75m Landing 2.93m x 1.98m Utility Space 1.98m x 1.04m

Second Floor Area 42.6sqm / 459sqft Landing 2.94m x 1.76m Master Suite 3.8m x 3.34m Second Bedroom 3.59m x 2.78m Third Bedroom 3.69m x 1.95m Bathroom 2.96m x 1.79m En-suite 2.10m x 1.79m Cupboard 0.9m x 0.71m