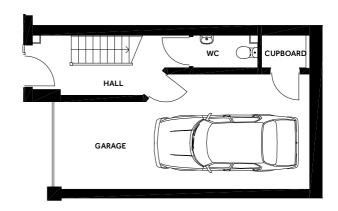

# HOUSES NO. 9, 13, 21, 25 & 29

Ground Floor Area 39sqm / 418sqft Garage 7.66m x 3.56m Hall 4.85m x 1.85m WC 2m x 1m Cupboard 1.49m x 1m

First Floor Area 41.6sqm / 448sqft Lounge 4.74m x 4.41m Kitchen 4.51m x 2.65m Landing 2.93m x 1.98m Utility Space 1.98m x 1.04m