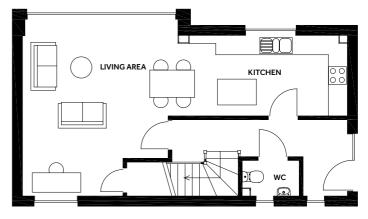

Ground Floor Area 39.9sqm / 429sqft Garage 7.93m x 3.66m Hall 4.85m x 1.85m WC 1.59 x 1.06 Cupboard 1.98m x 1m

First Floor Area 42.5sqm / 457sqft Lounge 4.84m x 4.41m Kitchen 4.51m x 2.75m Landing 2.93m x 1.98m Utility Space 1.98m x 1.04m

Second Floor Area 42.6sqm / 459sqft Landing 2.94m x 1.76m Master Suite 3.8m x 3.34m Second Bedroom 3.59m x 2.78m Third Bedroom 3.69m x 1.95m Bathroom 2.96m x 1.79m En-suite 2.10m x 1.79m Cupboard 0.9m x 0.71m