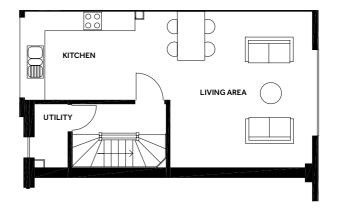

Ground Floor Area 39.9sqm / 429sqft Garage 7.93m x 3.66m Hall 4.85m x 1.85m WC 1.59 x 1.06 Cupboard 1.98m x 1m

First Floor Area 42.5sqm / 457sqft Lounge 4.84m x 4.41m Kitchen 4.51m x 2.75m Landing 2.93m x 1.98m Utility Space 1.98m x 1.04m