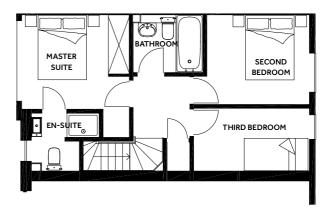

Second Floor Area 42.6sqm / 459sqft Landing 2.94m x 1.76m Master Suite 3.8m x 3.34m Second Bedroom 3.59m x 2.78m Third Bedroom 3.69m x 1.95m Bathroom 2.96m x 1.79m En-suite 2.10m x 1.79m Cupboard 0.9m x 0.71m