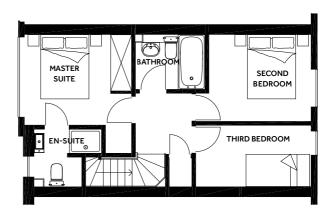

Second Floor Area 42.6sqm / 459sqft Landing 2.94m x 1.76m Master Suite 3.8m x 3.34m Second Bedroom 3.59m x 2.78m Third Bedroom 3.69m x 1.95m Bathroom 2.96m x 1.79m En-suite 2.10m x 1.79m Cupboard 0.9m x 0.71m

Second Floor Area 41.7sqm / 449sqft Landing 2.91m x 1.9m Master Suite 3.7m x 3.34m Second Bedroom 3.59m x 2.71m Third Bedroom 3.59m x 1.92m Bathroom 2.16m x 1.71m En-suite 2.10m x 1.79m Cupboard 1.02m x 0.71m