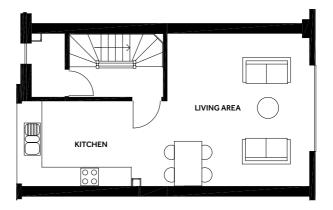

Ground Floor Area 39.9sqm / 429sqft Garage 7.93m x 3.66m Hall 4.85m x 1.85m WC 1.59 x 1.06 Cupboard 1.98m x 1m

First Floor Area 42.5sqm / 457sqft Lounge 4.84m x 4.41m Kitchen 4.51m x 2.75m Landing 2.93m x 1.98m Utility Space 1.98m x 1.04m