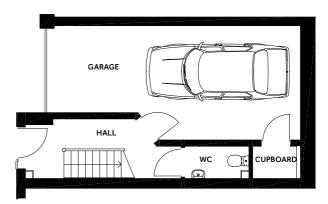

Ground Floor Area 39.9sqm / 429sqft Garage 7.93m x 3.66m Hall 4.85m x 1.85m WC 1.59 x 1.06 Cupboard 1.98m x 1m

First Floor Area 42.5sqm / 457sqft Lounge 4.84m x 4.41m Kitchen 4.51m x 2.75m Landing 2.93m x 1.98m Utility Space 1.98m x 1.04m