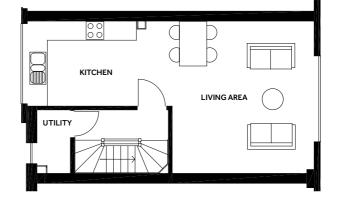

Ground Floor Area 39.9sqm / 429sqft Garage 7.93m x 3.66m Hall 4.85m x 1.85m WC 1.59 x 1.06 Cupboard 1.98m x 1m

First Floor Area 42.5sqm / 457sqft Lounge 4.84m x 4.41m Kitchen 4.51m x 2.75m Landing 2.93m x 1.98m Utility Space 1.98m x 1.04m