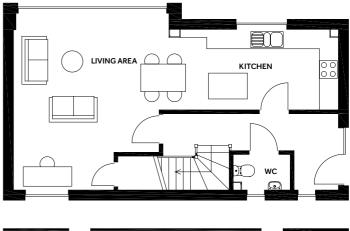

## HOUSE NO. 16

Ground Floor Area 52.3sqm / 563sqft Lounge 5.47m x 4.81m Kitchen 5.24m x 2.49m Hall 5.42m x 2.36m WC 1.76m x 1.1m Store 1.1m x 1.05m

First Floor Area 49.9sqm / 537sqft Master Suite 4.97m x 2.94m Second Bedroom 3.34m x 2.99m Third Bedroom 3.25m x 1.87m Bathroom 2.49m x 1.78m En-suite 2.49m x 1.63m Landing 4.29m x 2.36m