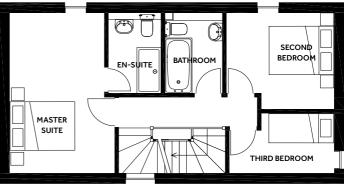

## HOUSE NO. 16

Ground Floor Area 52.3sqm / 563sqft Lounge 5.47m x 4.81m Kitchen 5.24m x 2.49m Hall 5.42m x 2.36m WC 1.76m x 1.1m Store 1.1m x 1.05m

First Floor Area 49.9sqm / 537sqft Master Suite 4.97m x 2.94m Second Bedroom 3.34m x 2.99m Third Bedroom 3.25m x 1.87m Bathroom 2.49m x 1.78m En-suite 2.49m x 1.63m Landing 4.29m x 2.36m