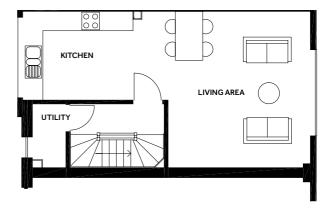

## **HOUSE NO. 19**

Ground Floor Area 39.9sqm / 429sqft Garage 7.93m x 3.66m Hall 4.85m x 1.85m WC 1.59 x 1.06 Cupboard 1.98m x 1m

First Floor Area 42.5sqm / 457sqft Lounge 4.84m x 4.41m Kitchen 4.51m x 2.75m Landing 2.93m x 1.98m Utility Space 1.98m x 1.04m