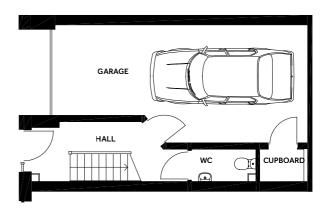

## **HOUSE NO. 19**

Ground Floor Area 39.9sqm / 429sqft Garage 7.93m x 3.66m Hall 4.85m x 1.85m WC 1.59 x 1.06 Cupboard 1.98m x 1m

First Floor Area 42.5sqm / 457sqft Lounge 4.84m x 4.41m Kitchen 4.51m x 2.75m Landing 2.93m x 1.98m Utility Space 1.98m x 1.04m