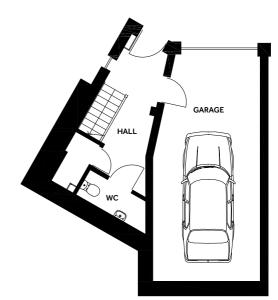

## HOUSE NO. 31

Ground Floor Area 42.6sqm / 459sqft Garage 7.64m x 3.65m Hall 3.72m x 2.48m WC 2.73m x 0.98m Cupboard 1.86m x 0.95m

First Floor Area 47.6sqm / 512sqft Lounge 5.85m x 5.34m Kitchen 5.51m x 3.06m Landing 2.944m x 2.09m Utility Space 1.99m x 0.9m