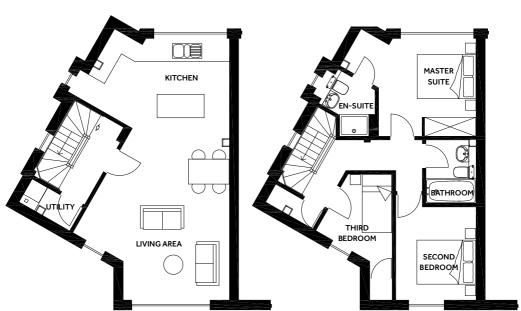

## HOUSE NO. 31

Ground Floor Area 42.6sqm / 459sqft Garage 7.64m x 3.65m Hall 3.72m x 2.48m WC 2.73m x 0.98m Cupboard 1.86m x 0.95m

First Floor Area 47.6sqm / 512sqft Lounge 5.85m x 5.34m Kitchen 5.51m x 3.06m Landing 2.944m x 2.09m Utility Space 1.99m x 0.9m

Second Floor Area 47.6sqm / 512sqft Hallway 2.94m x 2.88m Master Suite 4.63m x 3.34m Second Bedroom 3.59m x 2.74m Third Bedroom 4.3m x 2.61m Bathroom 2.16m x 1.71m En-suite 2.11m x 1.58m Cupboard 1.85m x 0.7m