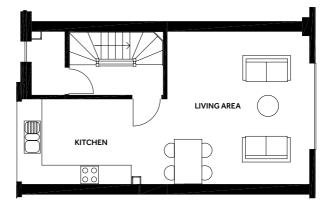

## HOUSES NO. 9, 13, 21, 25 & 29

Ground Floor Area 39sqm / 418sqft Garage 7.66m x 3.56m Hall 4.85m x 1.85m WC 2m x 1m Cupboard 1.49m x 1m

First Floor Area 41.6sqm / 448sqft Lounge 4.74m x 4.41m Kitchen 4.51m x 2.65m Landing 2.93m x 1.98m Utility Space 1.98m x 1.04m