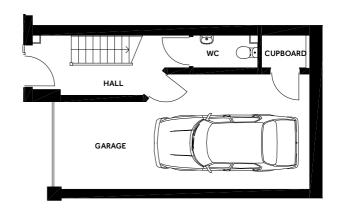

## HOUSES NO. 9, 13, 21, 25 & 29

Ground Floor Area 39sqm / 418sqft Garage 7.66m x 3.56m Hall 4.85m x 1.85m WC 2m x 1m Cupboard 1.49m x 1m

First Floor Area 41.6sqm / 448sqft Lounge 4.74m x 4.41m Kitchen 4.51m x 2.65m Landing 2.93m x 1.98m Utility Space 1.98m x 1.04m