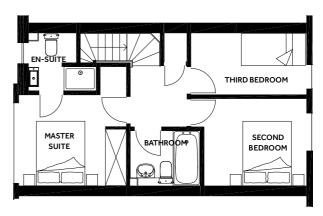

Second Floor Area 41.7sqm / 449sqft Landing 2.91m x 1.9m Master Suite 3.7m x 3.34m Second Bedroom 3.59m x 2.71m Third Bedroom 3.59m x 1.92m Bathroom 2.16m x 1.71m En-suite 2.10m x 1.79m Cupboard 1.02m x 0.71m